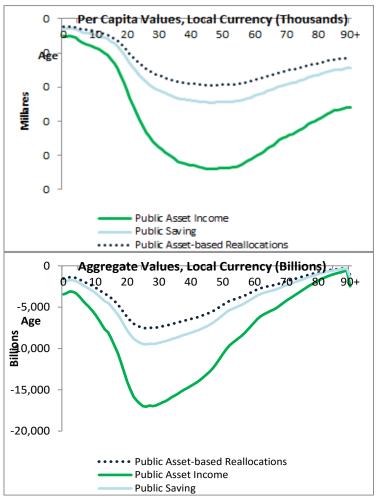

f workers abroad are not guest workers
- → The shape of inter and intra-households transfers curves shows the effect of remittances in the support mechanisms and it provides evidence that they are behind the positive life cycle deficit
- → The inter and intra-household resources are mainly targeted to funding other consumption than education and health

# 5. Private transfers: Intra and Inter-household transfers



**EL Salvador (2010), Costa Rica (2004) and Mexico (2004)** 





→ The aggregate values show that remittances allow to obtain a more positive private transfers at the beginning and at the end of the life cycle

Pena and Rivera (2016), Rosero-Bixby and Robles (2008) and Mejia-Guevara (2008)

#### 6. Public asset based reallocations



## El Salvador, public asset reallocations



- → The public asset based reallocations are negative as are the public asset income and the public saving
- → The public asset income are negative mainly due to the net payment of interests and the negative net property income.

#### 6. Public asset based reallocations



EL Salvador (2010), Costa Rica (2004) and Mexico (2004)





Pena and Rivera (2016), Rosero-Bixby and Robles (2008) and Mejia-Guevara (2008)

- → The public asset based reallocation of El Salvador are a bit similar to the public asset based reallocations observed in Costa Rica
- → As said, the people in the productive ages is paying for the debt acquired by other generations and this raise the issue of intergenerational debt burden:

#### 7. Private asset based reallocation



## El Salvador, private asset reallocation