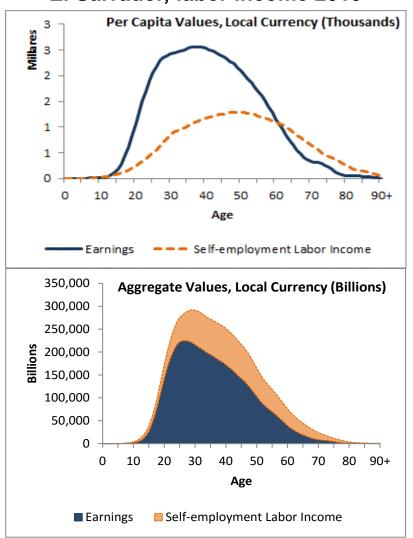

tion is the major component of private consumption
- → Private consumption on education helps to compensate low public consumption on education, mainly in higher education
- → Of every 10 dollars, 6.2 going to 20-64 age group (differs with public consumption patterns)

#### 3. Lifecycle deficit: Private Consumption



EL Salvador (2010), Costa Rica (2004) and Mexico (2004)



- Similar trends in Mexico and Costa Rica
- → The maximum of private consumption is reached at age of 62 in El Salvador, 57 in Costa Rica and 56 in Mexico
  - → Private consumption bigger in El Salvador, hint: Remittances and consumption patterns

Pena and Rivera (2016), Rosero-Bixby and Robles (2008) and Mejia-Guevara (2008)

#### 3. Lifecycle deficit: Labor income

# Funda Ungo

#### El Salvador, labor income 2010



- → The maximum level of average earnings is reached at the age of 37 years.
- → The maximum level of average selfemployment labor income is reached at the age of 50 years.
- → The informal sector represents an important source of income for individuals older than 50 years of age
- → In the urban areas the informal employment represented 49.7% of the total employment in 2010.

#### 3. Lifecycle deficit: Labor income



## EL Salvador (2010), Costa Rica (2004) and Mexico (2004)



Pena and Rivera (2016), Rosero-Bixby and Robles (2008) and Mejia-Guevara (2008)

- → The average labor income presents a similar pattern in El Salvador, Mexico and Costa Rica
- → However, the aggregate values show that Mexico and El Salvador have q younger population structure than Costa Rica
- → In addition, th