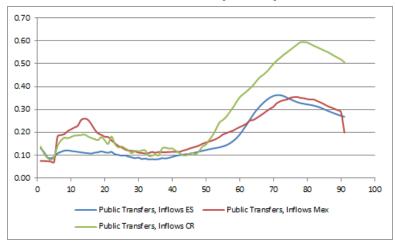

e GDP in 2010
- → UNPD has estimated that in 2009 El Salvador was the third country in the World with the biggest proportion of consumption to GDP (UNPD, 2010), just behind of Lesotho and Liberia

#### 4. Public transfers: inflows

#### El Salvador, public transfers inflows 2010



Source: Pena and Rivera (2016)

- final stages of the life cycle. → Of every 10 dollars, 3.8 going to the age group 0-19, 4.3 to the age group 20-64 and 1.9 to age group 64+
- → Average public transfers in education are mainly directed to the first ages

→ Average and aggregate public transfers

are mainly targeted to the first and the

→ Public transfer in health and other cash are mainly targeted to the final ages



#### Public transfers: inflows



## EL Salvador (2010), Costa Rica (2004) and Mexico (2004)





Pena and Rivera (2016), Rosero-Bixby and Robles (2008) and Mejia-Guevara (2008)

- → Compared to Costa Rica, in El Salvador and Mexico individuals in the final stage of the life cycle relies less on public transfers
- → In El Salvador there is q low coverage of pensions for people in the last ages, in fact, it is estimated that just one of every 6 individuals older than 60 years has access to pension (Cordova et al, 2010)

#### 4. Public transfers: outflows



El Salvador, public transfers outflows



- → Average and aggregate public transfers outflows rely heavily on productive ages
- → This is related to the fact that the tax structure relies on labor income and private consumption
- → Compared with other expenses, the outflows are more targeted to funding other transfers in kind, fo