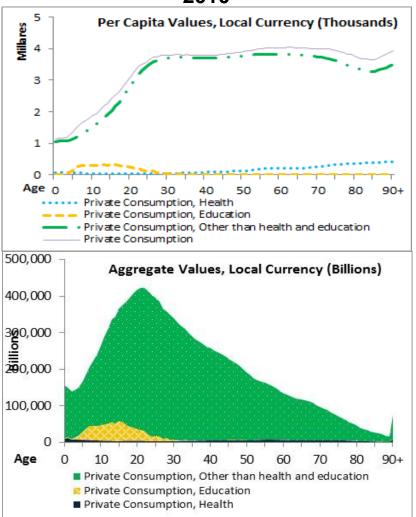

structure
- → Of every 10 dollars in public consumption, 4.7 dollars is going to age group 0-19 and 0.9 is going to 64+ age group
- → However, aggregate public consumption on education more concentrated on first ages and aggregate public consumption on health in final ages

#### 3. Lifecycle deficit: Public Consumption



## EL Salvador (2010), Costa Rica (2004) and Mexico (2004)



Pena and Rivera (2016), Rosero-Bixby and Robles (2008) and Mejia-Guevara (2008)

- → Costa Rica and Mexico devotes more public resources to satisfy the needs of the first and final ages compared to El Salvador
- → In fact, El Salvador is one of the NTA countries in LAC that devotes less public resources to the first ages

## 3. Lifecycle deficit: Private Consumption



## El Salvador, private consumption 2010



- → Average private consumption grows as individuals transit from first ages to productive ages (More YL)
- → Other type of private consumption is the major component of private consumption
- → Private consumption on education helps to compensate low public consumption on education, mainly in higher education
- → Of every 10 dollars, 6.2 going to 20-64 age group (differs with public consumption patterns)

#### 3. Lifecycle deficit: Private Consumption



EL Salvador (2010), Costa Rica (2004) and Mexico (2004)



- Similar trends in Mexico and Costa Rica
- → The maximum of private consumption is reached at age of 62 in El Salvador, 57 in Costa Rica and 56 in Mexico
  - → Private consumption bigger in El Salvador, hint: Remittances and consumption patterns

Pena and Rivera (2016), Rosero-B