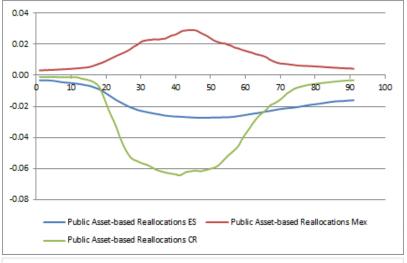

education and health

# 5. Private transfers: Intra and Inter-household transfers



**EL Salvador (2010), Costa Rica (2004) and Mexico (2004)** 





→ The aggregate values show that remittances allow to obtain a more positive private transfers at the beginning and at the end of the life cycle

Pena and Rivera (2016), Rosero-Bixby and Robles (2008) and Mejia-Guevara (2008)

#### 6. Public asset based reallocations



## El Salvador, public asset reallocations



- → The public asset based reallocations are negative as are the public asset income and the public saving
- → The public asset income are negative mainly due to the net payment of interests and the negative net property income.

#### 6. Public asset based reallocations



EL Salvador (2010), Costa Rica (2004) and Mexico (2004)





Pena and Rivera (2016), Rosero-Bixby and Robles (2008) and Mejia-Guevara (2008)

- → The public asset based reallocation of El Salvador are a bit similar to the public asset based reallocations observed in Costa Rica
- → As said, the people in the productive ages is paying for the debt acquired by other generations and this raise the issue of intergenerational debt burden:

#### 7. Private asset based reallocation



## El Salvador, private asset reallocations



Private Asset-based Reallocations

- → The average and aggregate private savings increase as the final stages of the lifecycle are reached.
- → The private asset profile tend to decrease at the final stages of the life cycle

Source: Pena and Rivera (2016)

**Private Saving** 

#### 7. Private asset based reallocation



EL Sa