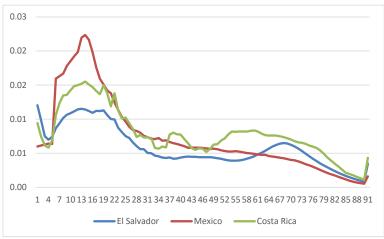

GDP in 2010
- → UNPD has estimated that in 2009 El Salvador was the third country in the World with the biggest proportion of consumption to GDP (UNPD, 2010), just behind of Lesotho and Liberia

#### 4. Public transfers: inflows

#### El Salvador, public transfers inflows 2010



Source: Pena and Rivera (2016)

- final stages of the life cycle. → Of every 10 dollars, 3.8 going to the age group 0-19, 4.3 to the age group 20-64 and 1.9 to age group 64+
- → Average public transfers in education are mainly directed to the first ages

→ Average and aggregate public transfers

are mainly targeted to the first and the

→ Public transfer in health and other cash are mainly targeted to the final ages



#### Public transfers: inflows



## EL Salvador (2010), Costa Rica (2004) and Mexico (2004)





Pena and Rivera (2016), Rosero-Bixby and Robles (2008) and Mejia-Guevara (2008)

- → Compared to Costa Rica, in El Salvador and Mexico individuals in the final stage of the life cycle relies less on public transfers
- → In El Salvador there is q low coverage of pensions for people in the last ages, in fact, it is estimated that just one of every 6 individuals older than 60 years has access to pension (Cordova et al, 2010)

#### 4. Public transfers: outflows



El Salvador, public transfers outflows



- → Average and aggregate public transfers outflows rely heavily on productive ages
- → This is related to the fact that the tax structure relies on labor income and private consumption
- → Compared with other expenses, the outflows are more targeted to funding other transfers in kind, foll