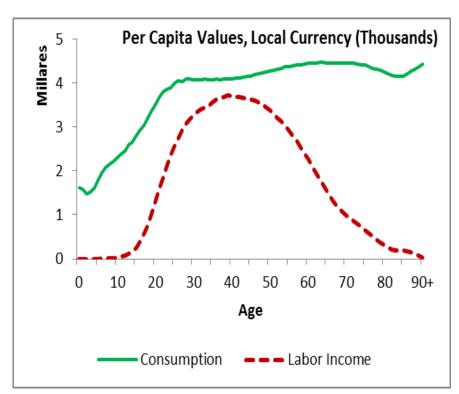

reached at the age of 50 years.
- → The informal sector represents an important source of income for individuals older than 50 years of age
- → In the urban areas the informal employment represented 49.7% of the total employment in 2010.

#### 3. Lifecycle deficit: Labor income



## EL Salvador (2010), Costa Rica (2004) and Mexico (2004)



Pena and Rivera (2016), Rosero-Bixby and Robles (2008) and Mejia-Guevara (2008)

- → The average labor income presents a similar pattern in El Salvador, Mexico and Costa Rica
- → However, the aggregate values show that Mexico and El Salvador have q younger population structure than Costa Rica
- → In addition, the informal sector is bigger in El Salvador and Mexico than in Costa Rica

## 3. Lifecycle deficit



#### El Salvador, Lifecycle deficit 2010



Source: Pena and Rivera (2016)

- → Life cycle deficit is always positive. At the moment, this is a characteristic that no other NTA country possesses.
- → This behaviour can be mainly explained, in part, through remittances, which in 2010 represented approximately 16.2% of the GDP
- → Remittances in other NTA countries in 2010:

Jamaica: 15.4 %

Senegal: 11.4 %

Philippines: 10.8%

Mexico: 2.1%

## 3. Lifecycle deficit



- → It is estimated that in 2010, households that received remittances spent around 90% of them in consumption (MINEC, 2010)
- → This fact impacted the macroeconomic accounts resulting in a final consumption that represented 103% of the GDP in 2010
- → UNPD has estimated that in 2009 El Salvador was the third country in the World with the biggest proportion of consumpt