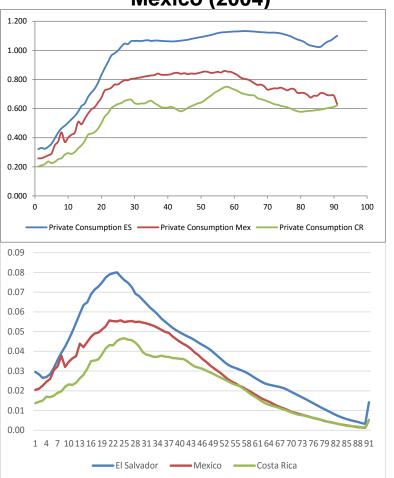

rces to satisfy the needs of the first and final ages compared to El Salvador
- → In fact, El Salvador is one of the NTA countries in LAC that devotes less public resources to the first ages

## 3. Lifecycle deficit: Private Consumption



## El Salvador, private consumption 2010



- → Average private consumption grows as individuals transit from first ages to productive ages (More YL)
- → Other type of private consumption is the major component of private consumption
- → Private consumption on education helps to compensate low public consumption on education, mainly in higher education
- → Of every 10 dollars, 6.2 going to 20-64 age group (differs with public consumption patterns)

#### 3. Lifecycle deficit: Private Consumption



EL Salvador (2010), Costa Rica (2004) and Mexico (2004)



- Similar trends in Mexico and Costa Rica
- → The maximum of private consumption is reached at age of 62 in El Salvador, 57 in Costa Rica and 56 in Mexico
  - → Private consumption bigger in El Salvador, hint: Remittances and consumption patterns

Pena and Rivera (2016), Rosero-Bixby and Robles (2008) and Mejia-Guevara (2008)

#### 3. Lifecycle deficit: Labor income

# Funda Ungo

#### El Salvador, labor income 2010



- → The maximum level of average earnings is reached at the age of 37 years.
- → The maximum level of average selfemployment labor income is reached at the age of 50 years.
- → The informal sector represents an important source of income for individuals older than 50 years of age
- → In the urban areas the informal employment represented 49.7% of the total employment in 20