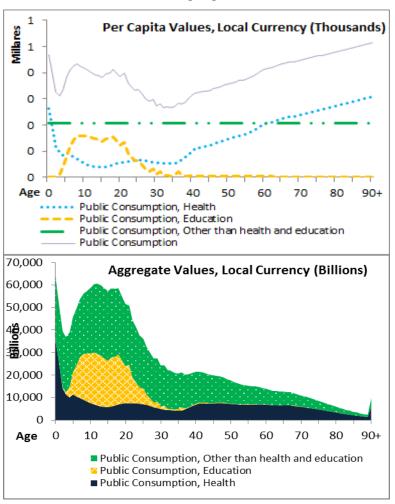

| 100        | 0.00       |                             |                                        | Verte     | -1,202,570         |                                | -1,269,0                           |   |



## National accounts of El Salvador

- Solution → Use the Economic Integrated Accounts of Guatemala (Proportions) to complete the data
- Why Guatemala? → The most similar economy, based on the complexity of exportations (Amaya and Cabrera, 2013)



## Other data sources

- Macroeconomic: Administrative records → Ministry of finance, Ministry of Health, Ministry of Education
- Microeconomic: Household surveys
   Household survey of Multipurpose and National Health Survey

#### 3. Lifecycle deficit: Public Consumption



## El Salvador, public consumption 2010



- → Average per capita public consumption is higher in the first and final ages
- → However, aggregate values differ and reflect the young population structure
- → Of every 10 dollars in public consumption, 4.7 dollars is going to age group 0-19 and 0.9 is going to 64+ age group
- → However, aggregate public consumption on education more concentrated on first ages and aggregate public consumption on health in final ages

#### 3. Lifecycle deficit: Public Consumption



## EL Salvador (2010), Costa Rica (2004) and Mexico (2004)



Pena and Rivera (2016), Rosero-Bixby and Robles (2008) and Mejia-Guevara (2008)

- → Costa Rica and Mexico devotes more public resources to satisfy the needs of the first and final ages compared to El Salvador
- → In fact, El Salvador is one of the NTA countries