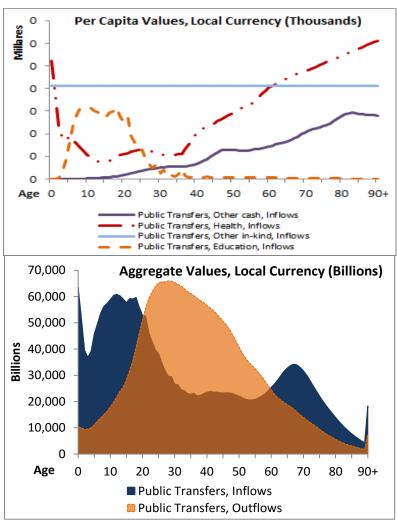

ssesses.
- → This behaviour can be mainly explained, in part, through remittances, which in 2010 represented approximately 16.2% of the GDP
- → Remittances in other NTA countries in 2010:

Jamaica: 15.4 %

Senegal: 11.4 %

Philippines: 10.8%

Mexico: 2.1%

## 3. Lifecycle deficit



- → It is estimated that in 2010, households that received remittances spent around 90% of them in consumption (MINEC, 2010)
- → This fact impacted the macroeconomic accounts resulting in a final consumption that represented 103% of the GDP in 2010
- → UNPD has estimated that in 2009 El Salvador was the third country in the World with the biggest proportion of consumption to GDP (UNPD, 2010), just behind of Lesotho and Liberia

#### 4. Public transfers: inflows

#### El Salvador, public transfers inflows 2010



Source: Pena and Rivera (2016)

- final stages of the life cycle. → Of every 10 dollars, 3.8 going to the age group 0-19, 4.3 to the age group 20-64 and 1.9 to age group 64+
- → Average public transfers in education are mainly directed to the first ages

→ Average and aggregate public transfers

are mainly targeted to the first and the

→ Public transfer in health and other cash are mainly targeted to the final ages



#### Public transfers: inflows



## EL Salvador (2010), Costa Rica (2004) and Mexico (2004)





Pena and Rivera (2016), Rosero-Bixby and Robles (2008) and Mejia-Guevara (2008)

- → Compared to Costa Rica, in El Salvador and Mexico individuals in the final stage of the life cycle relies less on public transfers
- → In El Salvador there is q low coverage of pensions for pe