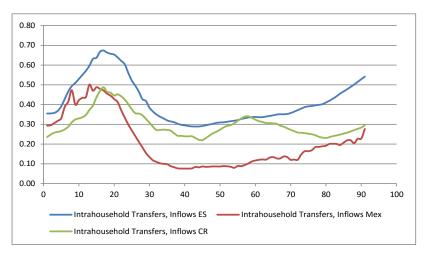

the age group 20-39, this has to do with the public finance structure of El Salvador

# 5. Private transfers: Intra and Inter-household transfers



## El Salvador, intra-household and inter-household transfers



- → Remittances were included as part of inter-household transfers due to the fact that the majority of workers abroad are not guest workers
- → The shape of inter and intra-households transfers curves shows the effect of remittances in the support mechanisms and it provides evidence that they are behind the positive life cycle deficit
- → The inter and intra-household resources are mainly targeted to funding other consumption than education and health

# 5. Private transfers: Intra and Inter-household transfers



**EL Salvador (2010), Costa Rica (2004) and Mexico (2004)** 





→ The aggregate values show that remittances allow to obtain a more positive private transfers at the beginning and at the end of the life cycle

Pena and Rivera (2016), Rosero-Bixby and Robles (2008) and Mejia-Guevara (2008)

#### 6. Public asset based reallocations



## El Salvador, public asset reallocations



- → The public asset based reallocations are negative as are the public asset income and the public saving
- → The public asset income are negative mainly due to the net payment of interests and the negative net property income.

#### 6. Public asset based reallocations



EL Salvador (2010), Costa Rica (2004) and Mexico (2004)





Pena and Rivera (2016), Rosero-Bixby and Robles (2008) and Mejia-Guevara (2008)

- → The public asset based reallocation of El Salvador are a bit