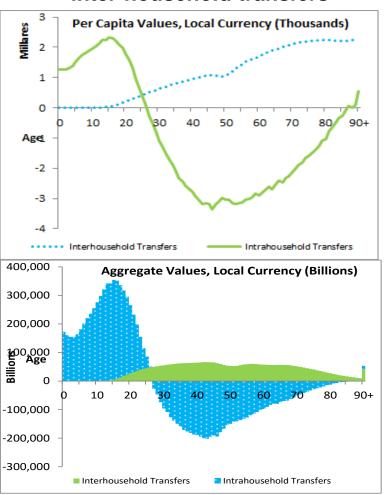

tflows rely heavily on productive ages
- → This is related to the fact that the tax structure relies on labor income and private consumption
- → Compared with other expenses, the outflows are more targeted to funding other transfers in kind, followed by health and education

#### 4. Public transfers: outflows



## EL Salvador (2010), Costa Rica (2004) and Mexico (2004)



Pena and Rivera (2016), Rosero-Bixby and Robles (2008) and Mejia-Guevara (2008)

→ Compared with Costa Rica and Mexico, the outflows of public transfers represents less of the average labor income of those in in the age group 20-39, this has to do with the public finance structure of El Salvador

# 5. Private transfers: Intra and Inter-household transfers



## El Salvador, intra-household and inter-household transfers



- → Remittances were included as part of inter-household transfers due to the fact that the majority of workers abroad are not guest workers
- → The shape of inter and intra-households transfers curves shows the effect of remittances in the support mechanisms and it provides evidence that they are behind the positive life cycle deficit
- → The inter and intra-household resources are mainly targeted to funding other consumption than education and health

# 5. Private transfers: Intra and Inter-household transfers



**EL Salvador (2010), Costa Rica (2004) and Mexico (2004)** 





→ The aggregate values show that remittances allow to obtain a more positive private transfers at the beginning and at the end of the life cycle

Pena and Rivera (2016), Rosero-Bixby and Robles (2008) and Mejia-