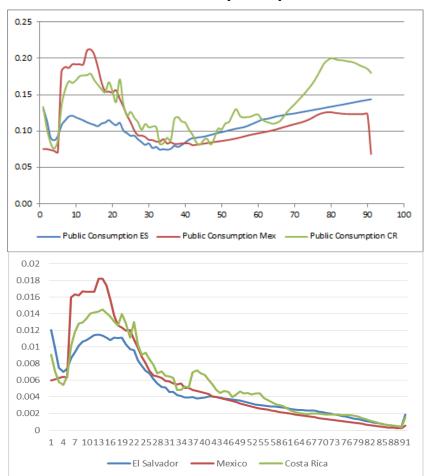

e records → Ministry of finance, Ministry of Health, Ministry of Education
- Microeconomic: Household surveys
   Household survey of Multipurpose and National Health Survey

#### 3. Lifecycle deficit: Public Consumption



## El Salvador, public consumption 2010



- → Average per capita public consumption is higher in the first and final ages
- → However, aggregate values differ and reflect the young population structure
- → Of every 10 dollars in public consumption, 4.7 dollars is going to age group 0-19 and 0.9 is going to 64+ age group
- → However, aggregate public consumption on education more concentrated on first ages and aggregate public consumption on health in final ages

#### 3. Lifecycle deficit: Public Consumption



## EL Salvador (2010), Costa Rica (2004) and Mexico (2004)



Pena and Rivera (2016), Rosero-Bixby and Robles (2008) and Mejia-Guevara (2008)

- → Costa Rica and Mexico devotes more public resources to satisfy the needs of the first and final ages compared to El Salvador
- → In fact, El Salvador is one of the NTA countries in LAC that devotes less public resources to the first ages

## 3. Lifecycle deficit: Private Consumption



## El Salvador, private consumption 2010



- → Average private consumption grows as individuals transit from first ages to productive ages (More YL)
- → Other type of private consumption is the major component of private consumption
- → Private consumption on education helps to compensate low public consumption on education, mainly in higher education
- → Of every 10 dollars, 6.2 going to 20-64 age group (differs with pub