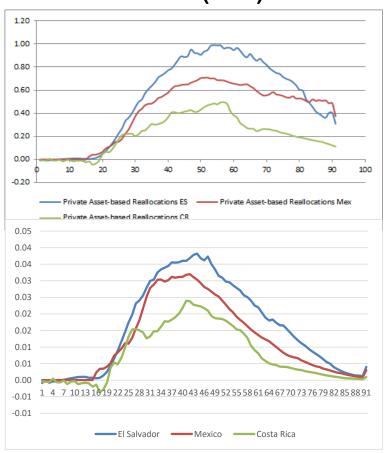

(2008) and Mejia-Guevara (2008)

- → The public asset based reallocation of El Salvador are a bit similar to the public asset based reallocations observed in Costa Rica
- → As said, the people in the productive ages is paying for the debt acquired by other generations and this raise the issue of intergenerational debt burden:

#### 7. Private asset based reallocation



## El Salvador, private asset reallocations



Private Asset-based Reallocations

- → The average and aggregate private savings increase as the final stages of the lifecycle are reached.
- → The private asset profile tend to decrease at the final stages of the life cycle

Source: Pena and Rivera (2016)

**Private Saving** 

#### 7. Private asset based reallocation



EL Salvador (2010), Costa Rica (2004) and Mexico (2004)



Pena and Rivera (2016), Rosero-Bixby and Robles (2008) and Mejia-Guevara (2008)

- → when compared to Costa Rica and Mexico the relative importance of this reallocations is bigger in El Salvador.
- → This may be related with the economic impact of remittances, but more study on this is needed.
- → . However, it is important to point out that "It is important to remember, however, that these are overall averages [NTA profiles]" and as in Brazil and Mexico and other LAC countries it is highly unlikely "that asset income is an important source of support fro the poor" (NTA, 2011).

#### 8. Conclusions



- → The SNA 68 framework was an important challenge for the national team
- → The lack of the integrated economic accounts was an important issue to solve.
- → The positive Life-cycle defic