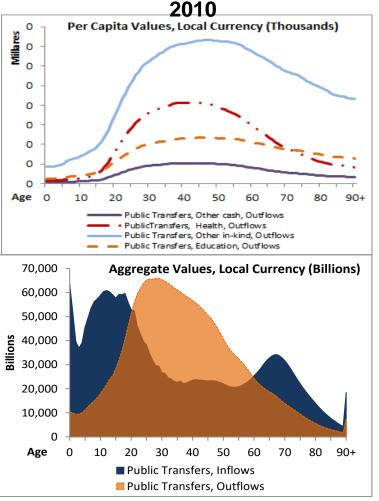

directed to the first ages

→ Average and aggregate public transfers

are mainly targeted to the first and the

→ Public transfer in health and other cash are mainly targeted to the final ages



#### Public transfers: inflows



## EL Salvador (2010), Costa Rica (2004) and Mexico (2004)





Pena and Rivera (2016), Rosero-Bixby and Robles (2008) and Mejia-Guevara (2008)

- → Compared to Costa Rica, in El Salvador and Mexico individuals in the final stage of the life cycle relies less on public transfers
- → In El Salvador there is q low coverage of pensions for people in the last ages, in fact, it is estimated that just one of every 6 individuals older than 60 years has access to pension (Cordova et al, 2010)

#### 4. Public transfers: outflows



El Salvador, public transfers outflows



- → Average and aggregate public transfers outflows rely heavily on productive ages
- → This is related to the fact that the tax structure relies on labor income and private consumption
- → Compared with other expenses, the outflows are more targeted to funding other transfers in kind, followed by health and education

#### 4. Public transfers: outflows



## EL Salvador (2010), Costa Rica (2004) and Mexico (2004)



Pena and Rivera (2016), Rosero-Bixby and Robles (2008) and Mejia-Guevara (2008)

→ Compared with Costa Rica and Mexico, the outflows of public transfers represents less of the average labor income of those in in the age group 20-39, this has to do with the public finance structure of El Salvador

# 5. Private transfers: Intra and Inter-household transfers



## El Salvador,