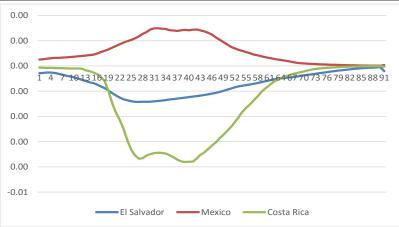

ducation and health

# 5. Private transfers: Intra and Inter-household transfers



**EL Salvador (2010), Costa Rica (2004) and Mexico (2004)** 





→ The aggregate values show that remittances allow to obtain a more positive private transfers at the beginning and at the end of the life cycle

Pena and Rivera (2016), Rosero-Bixby and Robles (2008) and Mejia-Guevara (2008)

#### 6. Public asset based reallocations



## El Salvador, public asset reallocations



- → The public asset based reallocations are negative as are the public asset income and the public saving
- → The public asset income are negative mainly due to the net payment of interests and the negative net property income.

#### 6. Public asset based reallocations



EL Salvador (2010), Costa Rica (2004) and Mexico (2004)





Pena and Rivera (2016), Rosero-Bixby and Robles (2008) and Mejia-Guevara (2008)

- → The public asset based reallocation of El Salvador are a bit similar to the public asset based reallocations observed in Costa Rica
- → As said, the people in the productive ages is paying for the debt acquired by other generations and this raise the issue of intergenerational debt burden:

#### 7. Private asset based reallocation



## El Salvador, private asset reallocations



Private Asset-based Reallocations

- → The average and aggregate private savings increase as the final stages of the lifecycle are reached.
- → The private asset profile tend to decrease at the final stages of the life cycle

Source: Pena and Rivera (2016)

**Private Saving** 

#### 7. Private asset based reallocation



EL Salv