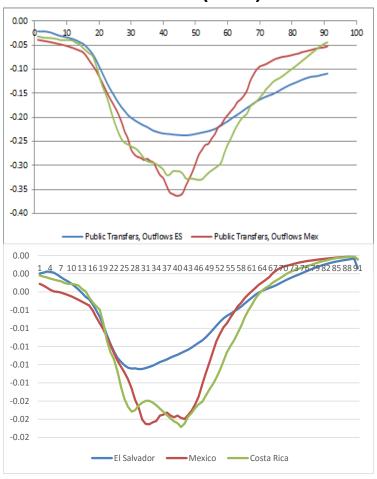

d Mexico individuals in the final stage of the life cycle relies less on public transfers
- → In El Salvador there is q low coverage of pensions for people in the last ages, in fact, it is estimated that just one of every 6 individuals older than 60 years has access to pension (Cordova et al, 2010)

#### 4. Public transfers: outflows



El Salvador, public transfers outflows



- → Average and aggregate public transfers outflows rely heavily on productive ages
- → This is related to the fact that the tax structure relies on labor income and private consumption
- → Compared with other expenses, the outflows are more targeted to funding other transfers in kind, followed by health and education

#### 4. Public transfers: outflows



## EL Salvador (2010), Costa Rica (2004) and Mexico (2004)



Pena and Rivera (2016), Rosero-Bixby and Robles (2008) and Mejia-Guevara (2008)

→ Compared with Costa Rica and Mexico, the outflows of public transfers represents less of the average labor income of those in in the age group 20-39, this has to do with the public finance structure of El Salvador

# 5. Private transfers: Intra and Inter-household transfers



## El Salvador, intra-household and inter-household transfers



- → Remittances were included as part of inter-household transfers due to the fact that the majority of workers abroad are not guest workers
- → The shape of inter and intra-households transfers curves shows the effect of remittances in the support mechanisms and it provides evidence that they are behind the positive life cycle deficit
- → The inter and intra-household