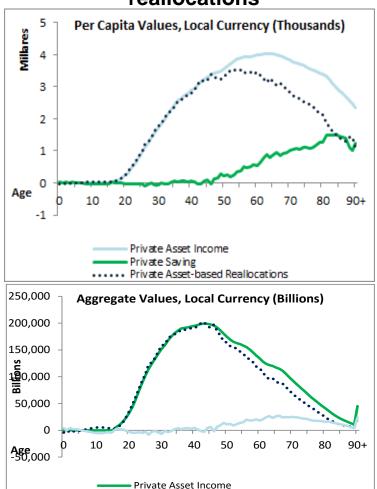

→ The public asset based reallocations are negative as are the public asset income and the public saving
- → The public asset income are negative mainly due to the net payment of interests and the negative net property income.

#### 6. Public asset based reallocations



EL Salvador (2010), Costa Rica (2004) and Mexico (2004)





Pena and Rivera (2016), Rosero-Bixby and Robles (2008) and Mejia-Guevara (2008)

- → The public asset based reallocation of El Salvador are a bit similar to the public asset based reallocations observed in Costa Rica
- → As said, the people in the productive ages is paying for the debt acquired by other generations and this raise the issue of intergenerational debt burden:

#### 7. Private asset based reallocation



## El Salvador, private asset reallocations



Private Asset-based Reallocations

- → The average and aggregate private savings increase as the final stages of the lifecycle are reached.
- → The private asset profile tend to decrease at the final stages of the life cycle

Source: Pena and Rivera (2016)

**Private Saving** 

#### 7. Private asset based reallocation



EL Salvador (2010), Costa Rica (2004) and Mexico (2004)



Pena and Rivera (2016), Rosero-Bixby and Robles (2008) and Mejia-Guevara (2008)

- → when compared to Costa Rica and Mexico the relative importance of this reallocations is bigger in El Salvador.
- → This may be related with the economic impact of remittances, but more study on this is needed.
- → . However, it is important to point out that "It is important to remember, however, that these are overall averages [