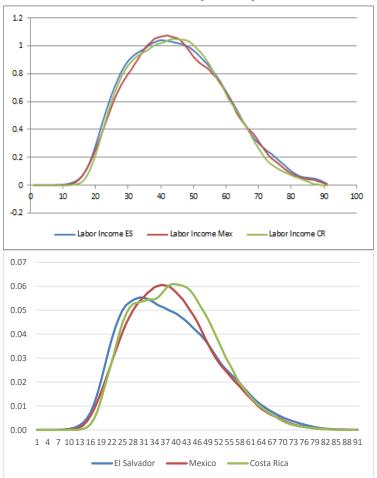

n El Salvador, 57 in Costa Rica and 56 in Mexico
  - → Private consumption bigger in El Salvador, hint: Remittances and consumption patterns

Pena and Rivera (2016), Rosero-Bixby and Robles (2008) and Mejia-Guevara (2008)

#### 3. Lifecycle deficit: Labor income

# Funda Ungo

#### El Salvador, labor income 2010



- → The maximum level of average earnings is reached at the age of 37 years.
- → The maximum level of average selfemployment labor income is reached at the age of 50 years.
- → The informal sector represents an important source of income for individuals older than 50 years of age
- → In the urban areas the informal employment represented 49.7% of the total employment in 2010.

#### 3. Lifecycle deficit: Labor income



## EL Salvador (2010), Costa Rica (2004) and Mexico (2004)



Pena and Rivera (2016), Rosero-Bixby and Robles (2008) and Mejia-Guevara (2008)

- → The average labor income presents a similar pattern in El Salvador, Mexico and Costa Rica
- → However, the aggregate values show that Mexico and El Salvador have q younger population structure than Costa Rica
- → In addition, the informal sector is bigger in El Salvador and Mexico than in Costa Rica

## 3. Lifecycle deficit



#### El Salvador, Lifecycle deficit 2010



Source: Pena and Rivera (2016)

- → Life cycle deficit is always positive. At the moment, this is a characteristic that no other NTA country possesses.
- → This behaviour can be mainly explained, in part, through remittances, which in 2010 represented approximately 16.2% of the GDP
- → Remittances in other NTA countries in 2010:

Jamaica: