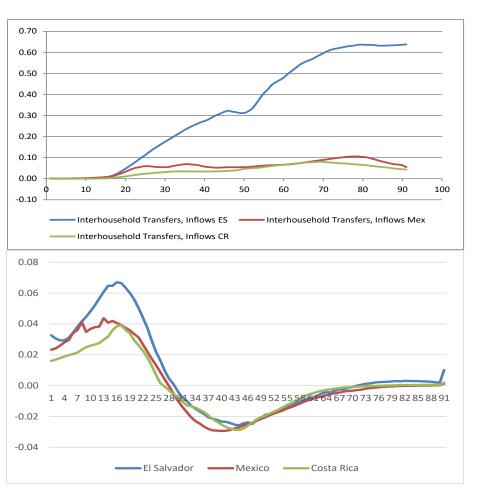

in the age group 20-39, this has to do with the public finance structure of El Salvador

# 5. Private transfers: Intra and Inter-household transfers



## El Salvador, intra-household and inter-household transfers



- → Remittances were included as part of inter-household transfers due to the fact that the majority of workers abroad are not guest workers
- → The shape of inter and intra-households transfers curves shows the effect of remittances in the support mechanisms and it provides evidence that they are behind the positive life cycle deficit
- → The inter and intra-household resources are mainly targeted to funding other consumption than education and health

# 5. Private transfers: Intra and Inter-household transfers



**EL Salvador (2010), Costa Rica (2004) and Mexico (2004)** 





→ The aggregate values show that remittances allow to obtain a more positive private transfers at the beginning and at the end of the life cycle

Pena and Rivera (2016), Rosero-Bixby and Robles (2008) and Mejia-Guevara (2008)

#### 6. Public asset based reallocations



## El Salvador, public asset reallocations



- → The public asset based reallocations are negative as are the public asset income and the public saving
- → The public asset income are negative mainly due to the net payment of interests and the negative net property income.

#### 6. Public asset based reallocations



EL Salvador (2010), Costa Rica (2004) and Mexico (2004)





Pena and Rivera (2016), Rosero-Bixby and Robles (2008) and Mejia-Guevara (2008)

- → The public asset based reallocation of El Salvador are a bi