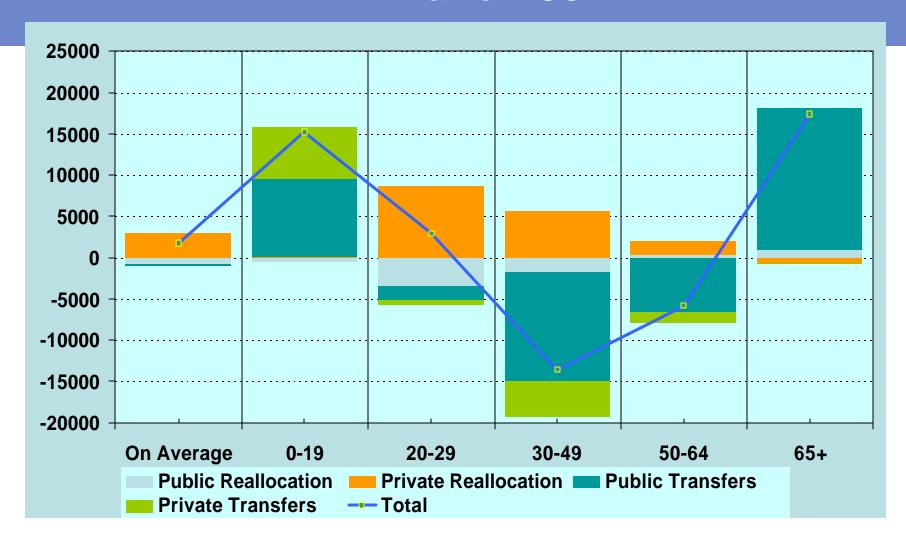

## Finnish NTA and Consumption Taxes by Age

#### Risto Vaittinen, Finnish Centre for Pensions

Sixth Annual National Transfer Accounts Workshop, January 9-10. 2009, Berkeley, California

# Consumption and labour income per capita in Finland 2004



### Financing per capita life-cycle deficit in Finland 2004



### Public sector revenues and expenditures in Finland as a share of GDP in 2004



## Sources of Public Sector Income in Finland 2004



#### Commodity taxes by Age

- VAT
  - Tax on final consumption
- Excise taxes
  - Sinn taxes to regulate addictive behavior: alcohol, tobacco
  - Environmental taxes: Fuels, electricity
  - Others: Vehicle tax among several other less significant tax items
- Taxes have direct and indirect component
- Direct impact of commodity taxation
  - Have immediate impact to the difference between user and producer prices in consumption commodities
- Indirect impact of commodity taxation
  - Taxes that has impact on the production costs of consumer commodities
  - Incidence to households estimated using input-output methods
  - About 80 % of the tax burden to ho