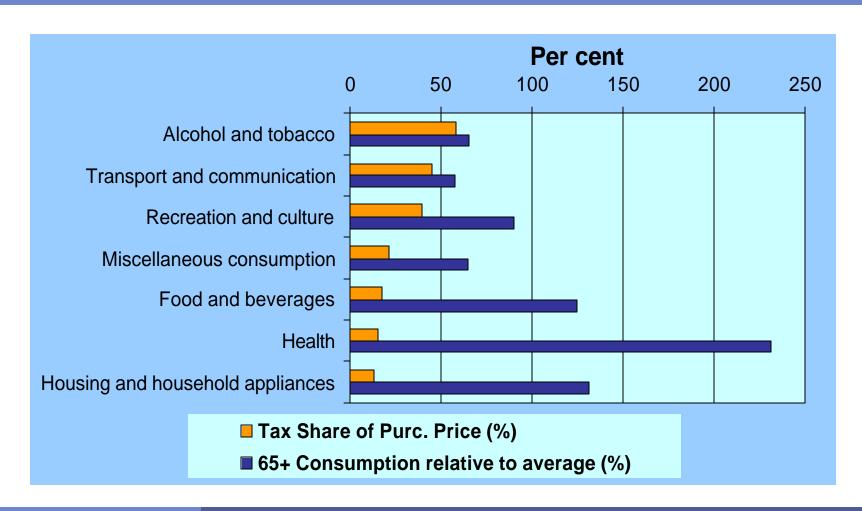

l, tobacco
  - Environmental taxes: Fuels, electricity
  - Others: Vehicle tax among several other less significant tax items
- Taxes have direct and indirect component
- Direct impact of commodity taxation
  - Have immediate impact to the difference between user and producer prices in consumption commodities
- Indirect impact of commodity taxation
  - Taxes that has impact on the production costs of consumer commodities
  - Incidence to households estimated using input-output methods
  - About 80 % of the tax burden to households in commodity taxes

## Taxes burden per capita by age in Finland 2004



### Commodity Taxes Rates by Age in 2004



Sources: Household Expenditure Survey 2001-2002, Statistics Finland. Own Calculations

## Commodity Taxes and Elderly (65+) Relative Consumption



#### Structure of consumption by Age



Sources: Household Expenditure Survey 2001-2002, Statistics Finland. Own Calculations

## Relationship between the different types of prices in SNA

- Purchasers' prices (excluding any deductible VAT)
  - Non-deductible VAT
  - Trade and transport margins
  - Taxes on products (excl. VAT)
  - + Subsidies on products
  - = Basic prices

#### **Supply and Use Data at Basic Prices**

|                                 |              | Absorption Matrix            |                                                                                                 |                              |                              |               |             |  |  |  |  |  |
|---------------------------------|--------------|------------------------------|------