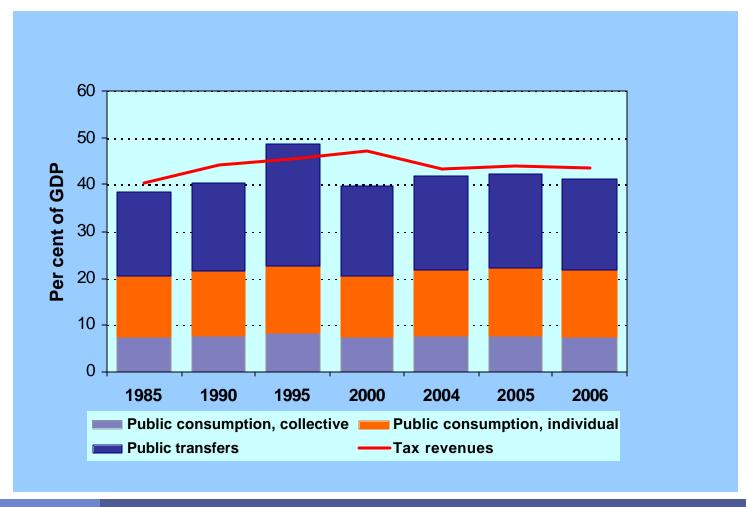

### Public sector revenues and expenditures in Finland as a share of GDP in 2004