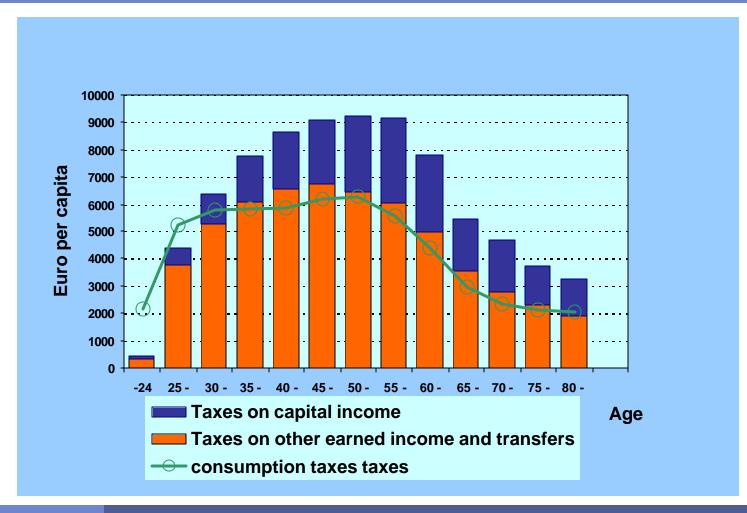

04



## Sources of Public Sector Income in Finland 2004



#### Commodity taxes by Age

- VAT
  - Tax on final consumption
- Excise taxes
  - Sinn taxes to regulate addictive behavior: alcohol, tobacco
  - Environmental taxes: Fuels, electricity
  - Others: Vehicle tax among several other less significant tax items
- Taxes have direct and indirect component
- Direct impact of commodity taxation
  - Have immediate impact to the difference between user and producer prices in consumption commodities
- Indirect impact of commodity taxation
  - Taxes that has impact on the production costs of consumer commodities
  - Incidence to households estimated using input-output methods
  - About 80 % of the tax burden to households in commodity taxes

## Taxes burden per capita by age in Finland 2004



### Commodity Taxes Rates by Age in 2004



Sources: Household Expenditure Survey 2001-2002, Statistics Finland. Own Calculations

## Commodity Taxes and Elderly (65+) Relative Consumption



#### Structure of consumption by Age



Sources: Household Expenditure Survey 2001-2002, Statistics Finland. Own Calculations

## Relationship between the different types of prices in SNA

- Purchasers' prices (excluding any deductible VAT)
  - Non-deductible VAT
  - Trade and transport margins
  - Taxes on products (excl. VAT)
  - + Subsidies on products
  - = Basic prices

#### **Supply and Use Data at Basic Prices**

|                                 |              | Absorption Matrix            |                                                                                                 |