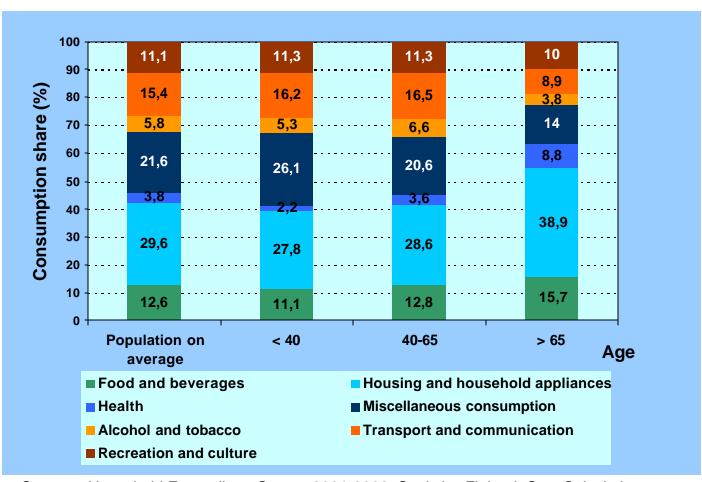

#### Structure of consumption by Age

Sources: Household Expenditure Survey 2001-2002, Statistics Finland. Own Calculations