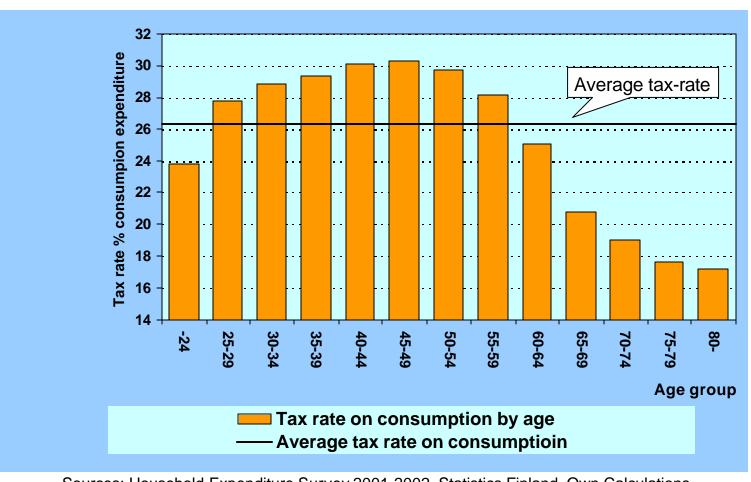

### Commodity Taxes Rates by Age in 2004

Sources: Household Expenditure Survey 2001-2002, Statistics Finland. Own Calculations