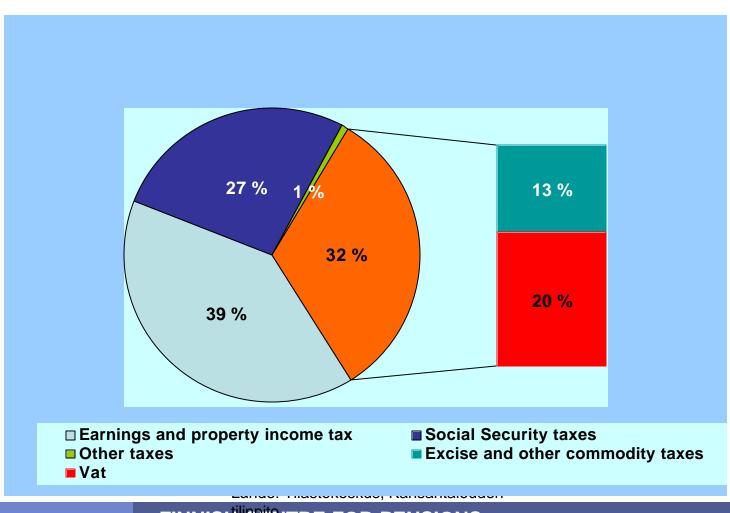

## Finnish NTA and Consumption Taxes by Age

#### Risto Vaittinen, Finnish Centre for Pensions

Sixth Annual National Transfer Accounts Workshop, January 9-10. 2009, Berkeley, California

# Consumption and labour income per capita in Finland 2004



### Financing per capita life-cycle deficit in Finland 2004



### Public sector revenues and expenditures in Finland as a share of GDP in 2004



## Sources of Public Sector Income in Finland 2004



#### Commodity taxes by Age

- VAT
  - Tax on final consumption
- Excise taxes
  - Sinn taxes to regulate addictive behavior: alcohol, tobacco
  - Environmental taxes: Fuels, electricity
  - Others: Vehicle tax among several other less significant tax items
- Taxes have direct and indirect component
- Direct impact of commodity taxation
  - Have immediate impact to the difference between user and producer prices in consumption commodities
- Indirect impact of commodity taxation
  - Taxes that has impact on the production costs of consumer commodities
  - Incidence to households estimated using input-output methods
  - About 80 % of the tax burden to households in commodity taxes

## Taxes burden per capita by age in Finland 2004



### Commodity Taxes Rates by Age in 2004



Sources: Hou