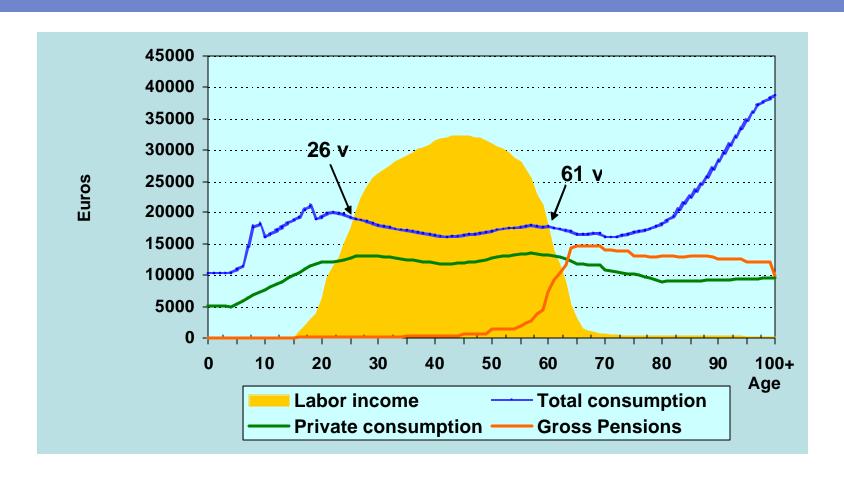

## Finnish NTA and Consumption Taxes by Age

#### Risto Vaittinen, Finnish Centre for Pensions

Sixth Annual National Transfer Accounts Workshop, January 9-10. 2009, Berkeley, California

# Consumption and labour income per capita in Finland 2004



### Financing per capita life-cycle deficit in Finland 2004



### Public sector revenues and expenditures in Finland as a share of GDP in 2004



## Sources of Public Sector Income in Finland 2004



#### Commodity taxes by Age

- VAT
  - Tax on final consumption
- Excise taxes
  - Sinn taxes to regulate addictive behavior: alcohol, tobacco
  - Environmental taxes: Fuels, electricity
  - Others: Vehicle tax among several other less significant tax items
- Taxes have direct and indirect component
- Direct impact of commodity taxation
  - Have immediate impact to the difference between user and producer prices in consumption commodities
- Indirect impact of commodity taxation
  - Taxes that has impact on the production costs of consumer commodities
  - Incidence to households estimated us